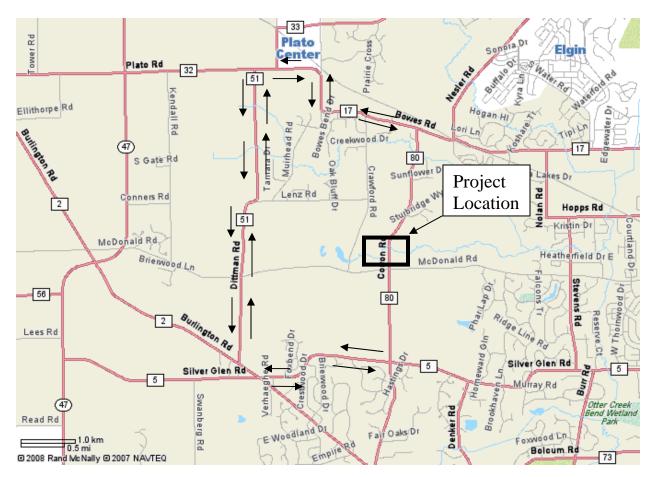

Carl Schoedel, P.E. Director of Transportation County Engineer

41W011 Burlington Road St. Charles, IL 60175 Phone: (630) 584-1171 Fax: (630) 584-5239 www.co.kane.il.us/dot

June 23, 2008

PRESS RELEASE

Corron Road will be closed between Bowes Rd and McDonald Rd for culvert replacement starting June 30, 2008, weather permitting, until mid to late August. Traffic will be detoured north and south to Dittman Rd using Bowes, Plato, Burlington, and Silver Glen Roads. Please follow the posted detour signs.